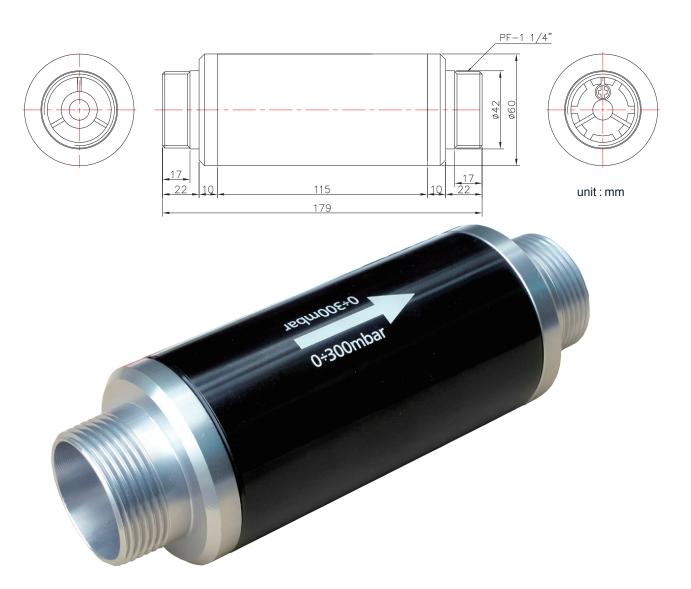

## Relief Valve (Aluminum)

| Model No. | Thread     | Pressure Range |
|-----------|------------|----------------|
| RV-A03    | PF-1 1/4 " | 0 ~ 300mbar    |
| RV-A36    | PF-1 1/4 " | 300 ~ 600mbar  |

Airtec relief valves are suitable for both vacuum and pressure applications.

Relief valves can be adjusted by a simple screw to vary the pressure/vacuum level within the range.

The valves are designed to prevent overload (excessive back pressure) in a closed loop system.